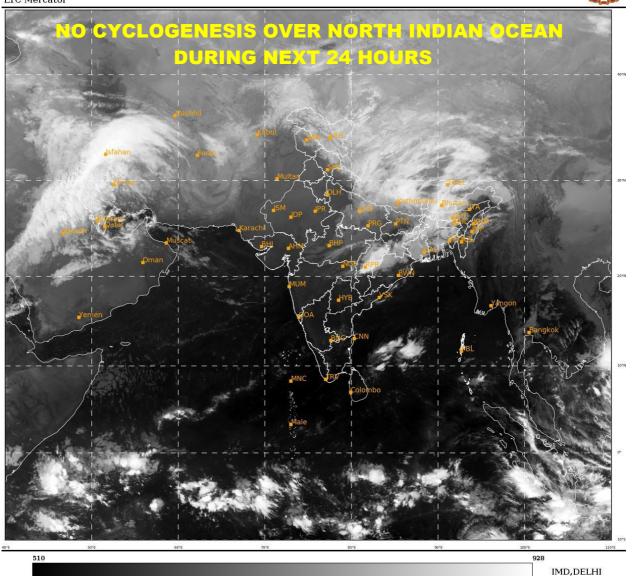

#### **BAY OF BENGAL:**

SCATTERED LOW AND MEDIUM CLOUDS WITH EMBEDDED MODERATE TO INTENSE CONVECTION OVER NORTHCENTRAL PARTS OF SOUTH BAY OF BENGAL.

## PROBABILITY OF CYCLOGENESIS (FORMATION OF DEPRESSION) DURING NEXT 120 HRS:

| 24 HOURS | 24-48 HOURS | 48-72 HOURS | 72-96 HOURS | 96-120 HOURS |
|----------|-------------|-------------|-------------|--------------|
| NIL      | NIL         | NIL         | NIL         | NIL          |

#### **ARABIAN SEA:**

NO SIGNIFICANT CLOUDS OVER THE REGION.